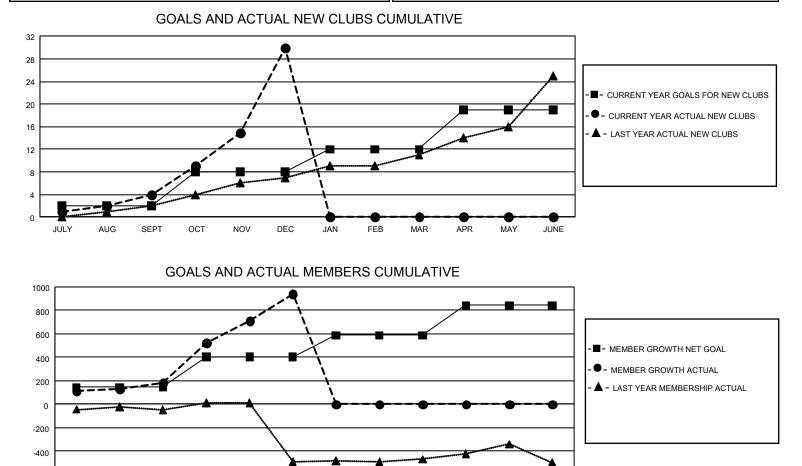

## GAT MONTHLY MEMBERSHIP PROGRESS REPORT Results

GMT Constitutional Area 3, Group E

REPORT DOES NOT INCLUDE CLUBS IN UNDISTRICTED AREAS.

| Clubs<br>RESULTS FOR 2020-2021 |    |    |   | Members<br>RESULTS FOR 2020-2021 |     |       |     |
|--------------------------------|----|----|---|----------------------------------|-----|-------|-----|
|                                |    |    |   |                                  |     |       |     |
| JULY/AUG/SEPT                  | 6  | 4  | 0 | JULY/AUG/SEPT                    | 145 | 391   | 180 |
| OCT/NOV/DEC                    | 18 | 26 | 3 | OCT/NOV/DEC                      | 258 | 1,465 | 645 |
| JAN/FEB/MAR                    | 12 | 0  | 0 | JAN/FEB/MAR                      | 185 | 0     | 0   |
| APR/MAY/JUNE                   | 21 | 0  | 0 | APR/MAY/JUNE                     | 256 | 0     | 0   |